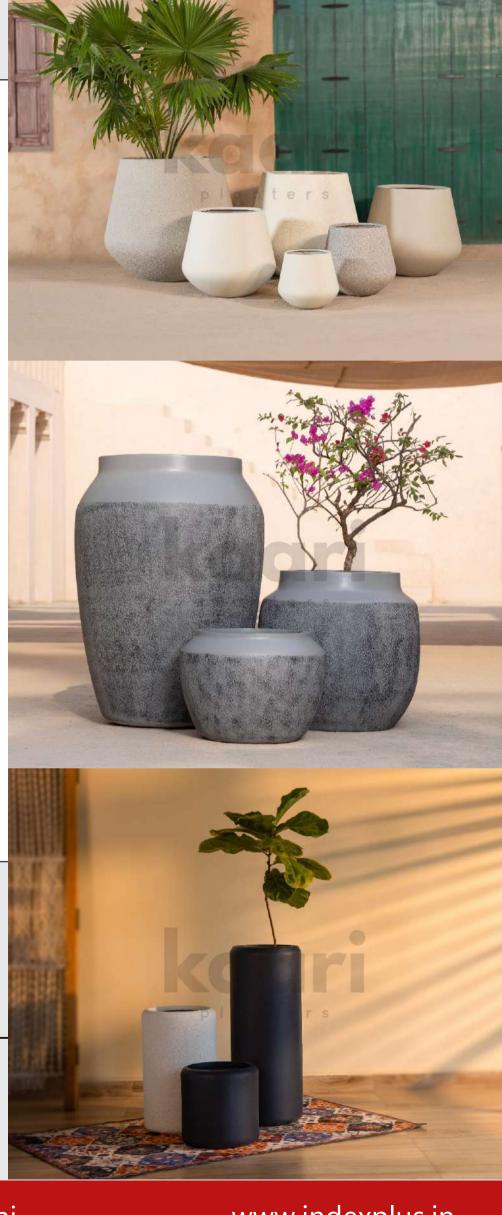

### Kaari Planters Inspired by Kaarigari – Celebrating Artisans' Craftsmanship

Kaari Planters is a design-driven brand offering a wide range of premium Fibre Reinforced Polymer (FRP) planters that bring together durability, functionality, and refined aesthetics.

With over 50 distinctive styles and multiple sizes in each, our catalog features nearly 200 SKUs suited for both indoor and outdoor spaces. From contemporary statement pieces to minimalist classics, each planter is meticulously handcrafted by skilled Indian artisans using high-quality materials built to last.

Our manufacturing strength allows us to meet both custom and bulk requirements while maintaining consistency in finish and form.

Kaari primarily collaborates with distributors, architects, landscapers, and design professionals looking for elegant and reliable planter solutions for residential, commercial, and hospitality spaces.