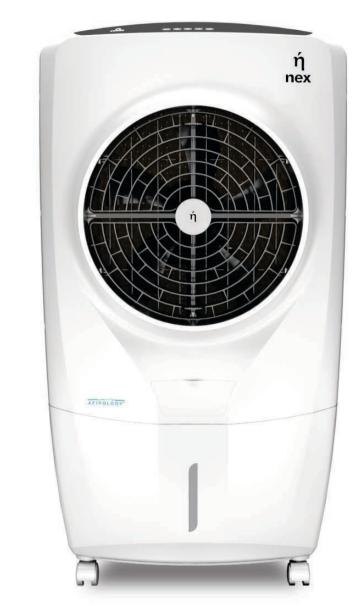

### A > BAJAJ BRAND

NexLife is a brand of ceiling fans offered by Bajaj Electricals India. NexLife focuses on innovation and performance, with a range of fans featuring features like SharqFin™ low noise blade design and

Aeirology™ technology for increased air thrust. Some NexLife models also offer BLDC motor technology, remote control, and even IoT capabilities for smart home integration.

Bajaj Electricals Ltd. is an Indian consumer electrical equipment manufacturing company based in Mumbai, Maharashtra. It is a part of the ₹380 billion Bajaj Group. It has diversified with interests in lighting, luminaries, appliances, fans, LPG based generators, engineering and projects.