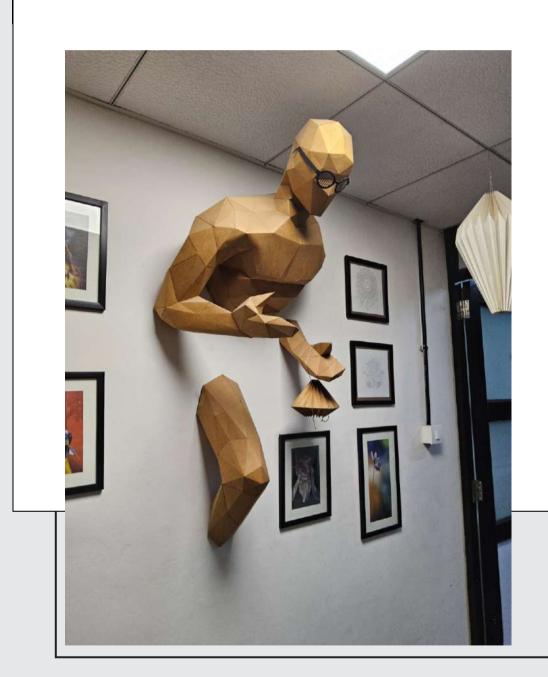

Blending affordability with international quality standards, MUXA Chairs ensures every workspace is elevated - boosting both comfort and productivity through smart, reliable design.

KATOZ ART, founded by Senit Nair (Creative Director) in 2021, is a Surat-based studio redefining contemporary design through innovative sculptures, parametric art, wall art, acoustic art, lamps, and unique art pieces. Inspired by the fusion of art and functionality, our creations blend cutting-edge parametric design with timeless craftsmanship, catering to modern interiors

and architectural spaces. Each piece, from bold parametric sculptures to elegant lighting fixtures, is crafted to elevate residential, commercial, and hospitality environments, making KATOZ ART a preferred choice for discerning designers and collectors.

At INDEXPLUS 2025, we are excited to showcase our signature works, including parametric sculptures, wall art, lamps and unique art pieces Our commitment to sustainability and bespoke design ensures every piece tells a story of creativity and precision.