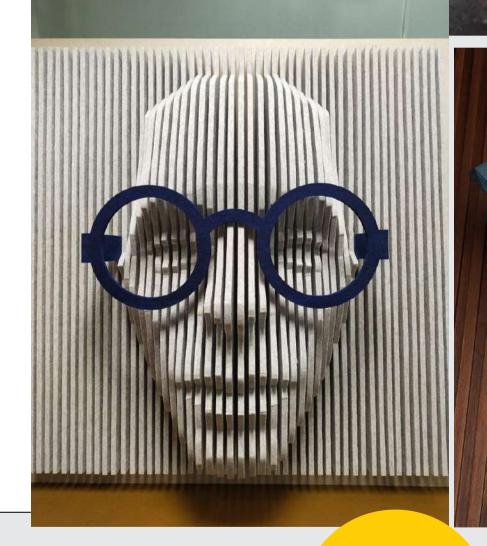

kernig<sup>®</sup> krafts.

With over 80,000 sq. ft. of fully integrated workspace and a monthly production capacity of 3,000+ pieces, we bring concepts to life through a perfect blend of traditional artistry and modern precision. From raw wood seasoning to final finishing, every step is handled in-house using a variety of techniques—like sandblasting, metal cladding, carving, and inlay work.

Our journey so far includes 4,000+ successful projects across the globe, with trusted exports to Saudi Arabia, Dubai, Poland, Denmark, and more. We currently deliver 10–15 export containers monthly and work on 20-30 hospitality projects across India.