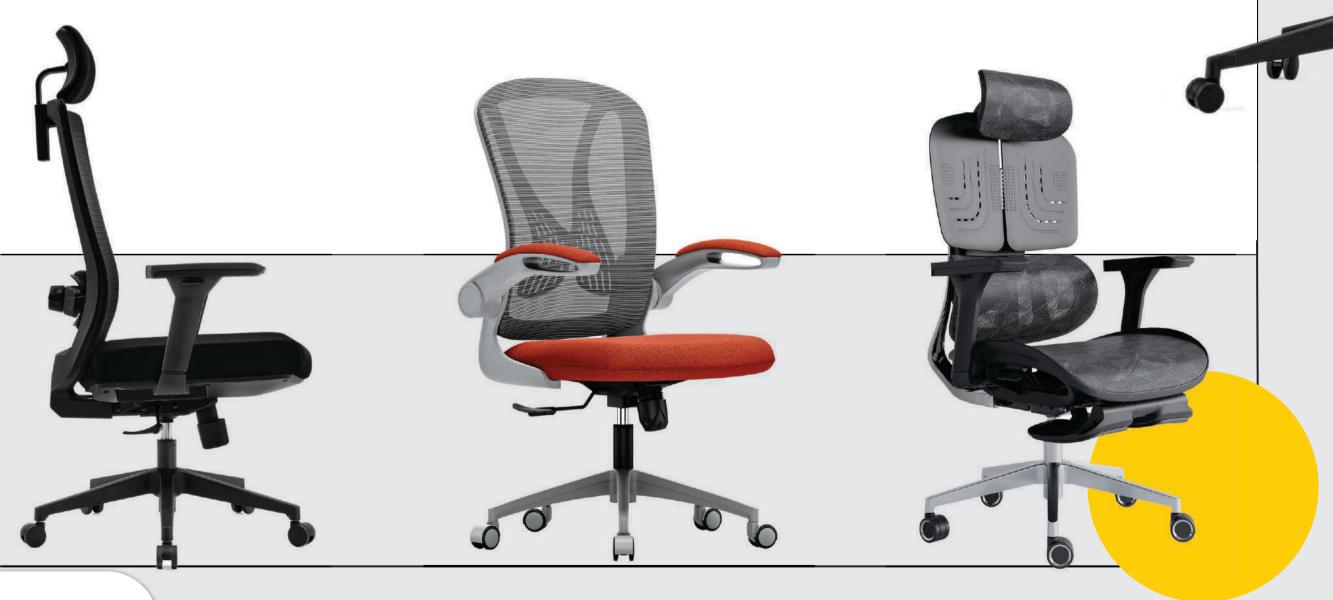

MUXA Chairs brings an impressive range of high-quality office seating solutions to the show, combining ergonomic design with exceptional comfort and style. With a strong focus on durability and functionality, their chairs are crafted to meet the evolving needs of today's modern workspaces.

Blending affordability with international quality standards, MUXA Chairs ensures every workspace is elevated - boosting both comfort and productivity through smart, reliable design.

KATOZ ART, founded by Senit Nair (Creative Director) in 2021, is a Surat-based studio redefining contemporary design through innovative sculptures, parametric art, wall art, acoustic art, lamps, and unique art pieces. Inspired by the fusion of art and functionality, our creations blend cutting-edge parametric design with timeless craftsmanship, catering to modern interiors