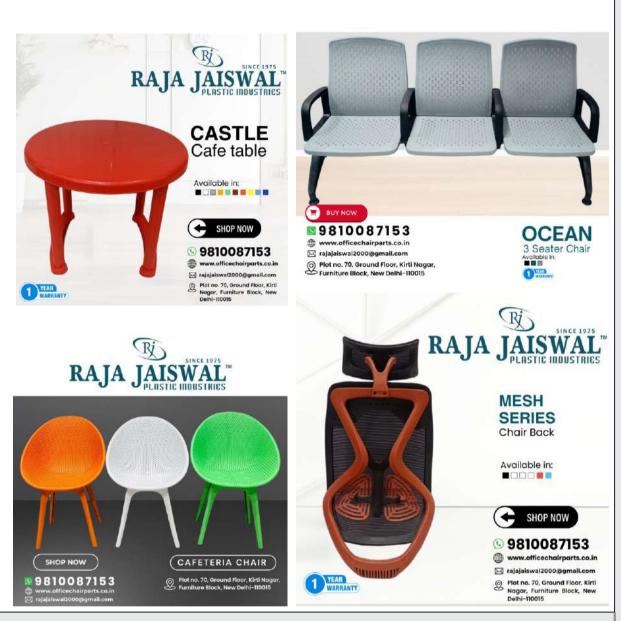

Raja Jaiswal exemplifies excellence, comfort, and style. As one of India's premier manufacturers of chair parts, they are renowned for their high-quality products made from wood, steel, and other materials sourced from trusted suppliers. Their manufacturing plant in India combines skilled craftsmanship with advanced machinery, producing superior furniture parts that are elegant and highly sought after by clients worldwide.

RAJA JAISWAL TO RAJA JAISWAL

**PIKA** 

RÍ

CAFE CHAIR Available in:

**MERIDIAN** 

Cafe table

← SHOP NOW

**ORBIT-BETA** 