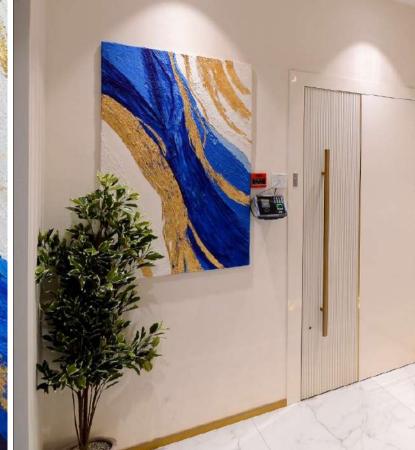

Eminara is a contemporary art brand rooted in emotion, instinct, and material. At its core, Eminara explores the poetic interplay between surface and sentiment—each artwork unfolding through a layered dance of texture, translucency, and nature-inspired abstraction.

Our creations are composed using a diverse palette of industrial and natural materials—plaster, pigments, sands, and mixed media—applied intuitively in layers that evolve over time. The works

bear resemblance to elements found in nature—weathered stone, flowing water, earth, skies—yet they never attempt to mimic them literally.

Eminara's work is designed to breathe with the space it inhabits—to hold memory, invite stillness, and deepen the atmosphere. Whether it's a large-scale statement or a minimal composition, our pieces resonate with the emotional depth and sensory richness that architects, designers, and collectors seek.