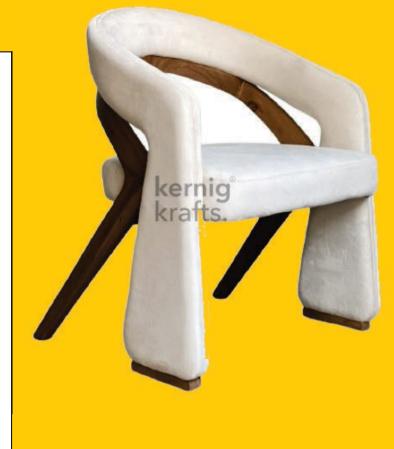

kernig<sup>®</sup> krafts.

With over 80,000 sq. ft. of fully integrated workspace and a monthly production capacity of 3,000+ pieces, we bring concepts to life through a perfect blend of traditional artistry and modern precision. From raw wood seasoning to final finishing, every step is handled in-house using a variety of techniques—like sandblasting, metal cladding, carving, and inlay work.

Our journey so far includes 4,000+ successful projects across the globe, with trusted exports to Saudi Arabia, Dubai, Poland, Denmark, and more. We currently deliver 10–15 export containers monthly and work on 20-30 hospitality projects across India.