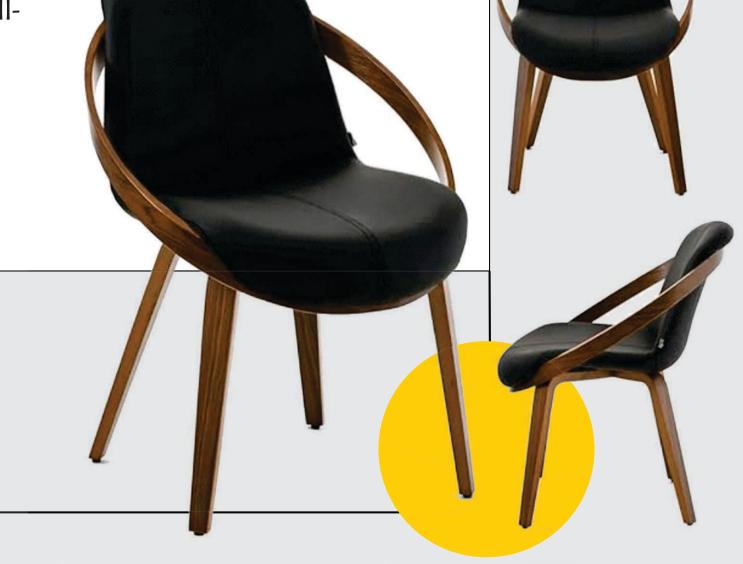

Raja Jaiswal exemplifies excellence, comfort, and style. As one of India's premier manufacturers of chair parts, they are renowned for their high-quality products made from wood, steel, and other materials sourced from trusted suppliers. Their manufacturing plant in India combines skilled craftsmanship with advanced machinery, producing superior furniture parts that are elegant and highly sought after by clients worldwide.

RAJA JAISWAL TO RAJA JAISWAL

**PIKA** 

RÍ

CAFE CHAIR Available in:

**MERIDIAN** 

Cafe table

← SHOP NOW

**ORBIT-BETA** 