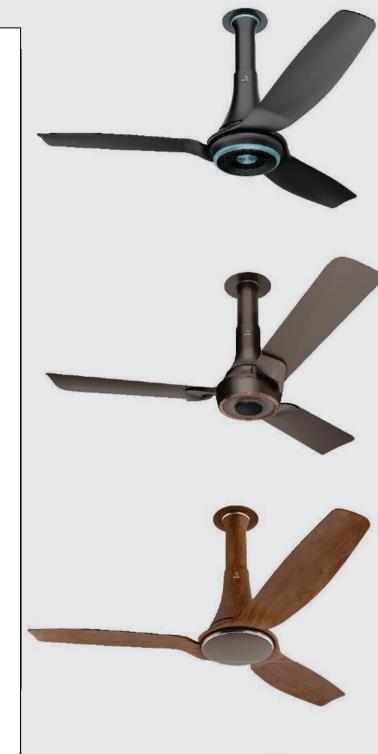

### A > BAJAJ BRAND

NexLife is a brand of ceiling fans offered by Bajaj Electricals India. NexLife focuses on innovation and performance, with a range of fans featuring features like SharqFin™ low noise blade design and

Aeirology™ technology for increased air thrust. Some NexLife models also offer BLDC motor technology, remote control, and even IoT capabilities for smart home integration.

Bajaj Electricals Ltd. is an Indian consumer electrical equipment manufacturing company based in Mumbai, Maharashtra. It is a part of the ₹380 billion Bajaj Group. It has diversified with interests in lighting, luminaries, appliances, fans, LPG based generators, engineering and projects.